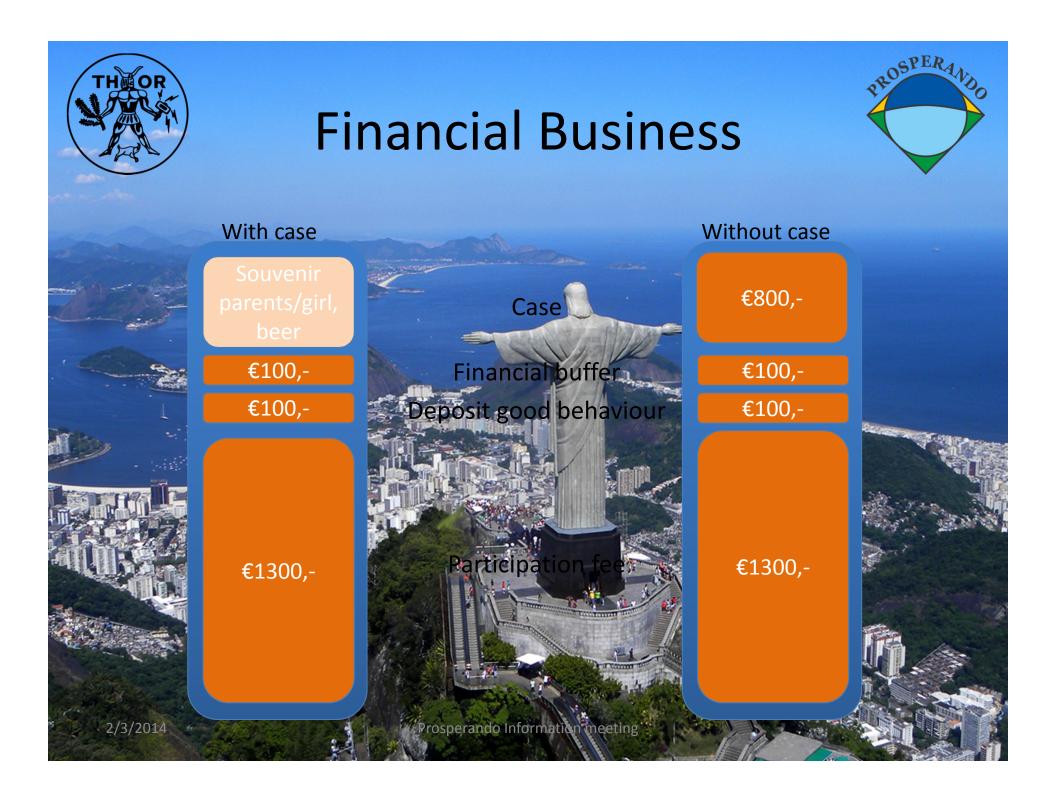

# **Study Tour Brazil**









# **General information**



#### • Aim of the tour

- Insight Brazilian high-tech industry and education

- Getting acquainted with Brazilian culture
- Monumental highlights and beautiful nature

±15 company and university visits

- Several cultural excursion Few days free time

OW/





PROSPERAL















# What do I get in return?



es and dinners

- Flight to Brazil and back
- Transport between cities
  - Transport for technical/cultural excursions
  - **Entrance to cultural excursions**
- 25 overnight stays
  Breakfast and most of I





### Rio de Janeiro

ROSPERAND

0

Prosperando Information meeting 2/3/2014















































2/3/2014

## How to participate

OSPER

- Registration opens today
- Forms available now and at Thor
  - Before 17<sup>th</sup> of February 10:30
- Raffle 17<sup>th</sup> of February in the break, Pt 1.05
- Participation contract signed 24<sup>th</sup> of February

Time of registration and preference for ca study does not influence the raffle



2/3/2014

## How to participate





Prosperando Information meeting